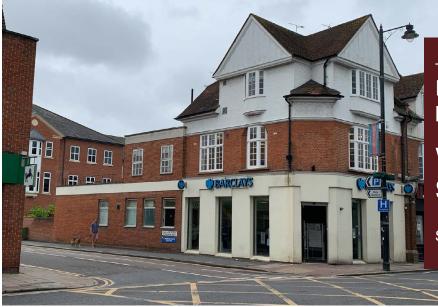

# Location

- The property has a prominent corner position in prime retail pitch.
- Nearby retailers include Starbucks, Neptune, Robert Dyas, Lloyds Bank and Nat West.

Click for Streetview

# **Description**

- · A prominent corner building with extensive return frontage.
- There are great opportunities for much signage and presence.
- · Ground floor retail and storage plus first floor and second floors.
- · Sales stair connecting ground floor and first floor sales space.
- 3 car spaces.