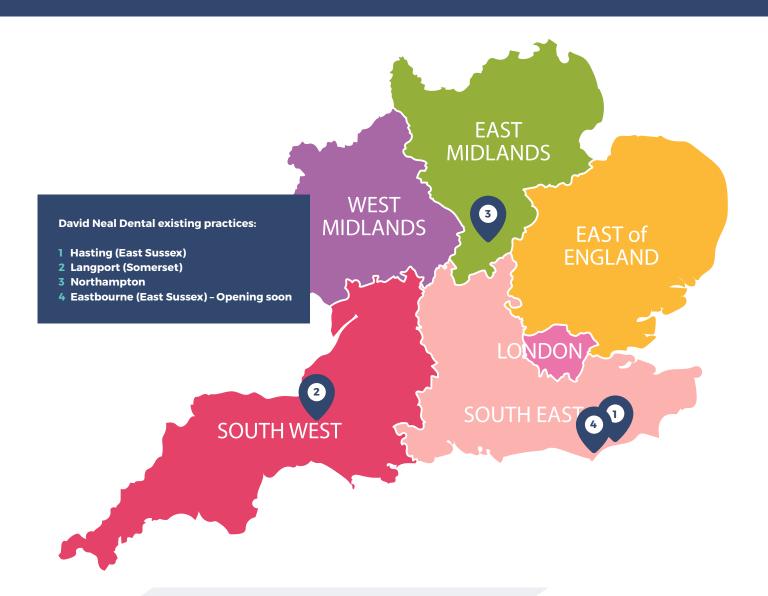

They are well known through TV appearances on the Discovery Channel and Channel's 5's Botched Up Bodies, and on ITV's life-transformation show "This Time Next Year."

Our three current practices are located in Northampton (Kingsthorpe), Hastings in East Sussex and Langport, Somerset.

We will shortly open a new practice in Eastbourne (Langney).

Our fit-out cost is £450,000.

We take long leases.

## TARGET LOCATIONS

We will consider main centres and also suburban centres in the following counties:

- Bedfordshire
- Cambridgeshire
- Dorset
- Essex
- Gloucestershire
- Hampshire
- Hertfordshire
- Kent

- Middlesex
- Northamptonshire
- Oxfordshire
- Somerset
- Surrey
- Sussex
- Warwickshire
- Wiltshire